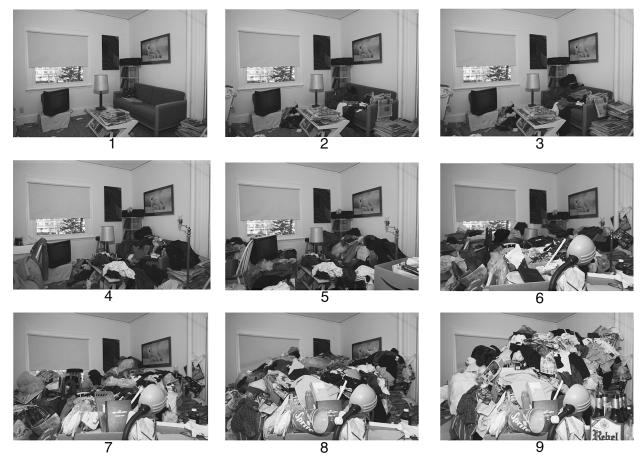

## **Clutter Image Rating: Living Room**

Please select the photo below that most accurately reflects the amount of clutter in your room.

**Figure 2.2** Clutter Image Rating Scale: Living Room.

continued