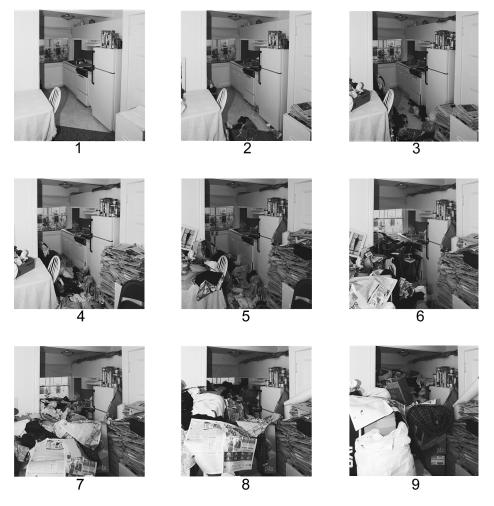

## **Clutter Image Rating Scale: Kitchen**

Please select the photo below that most accurately reflects the amount of clutter in your room.

**Figure 2.1** Clutter Image Rating Scale: Kitchen.