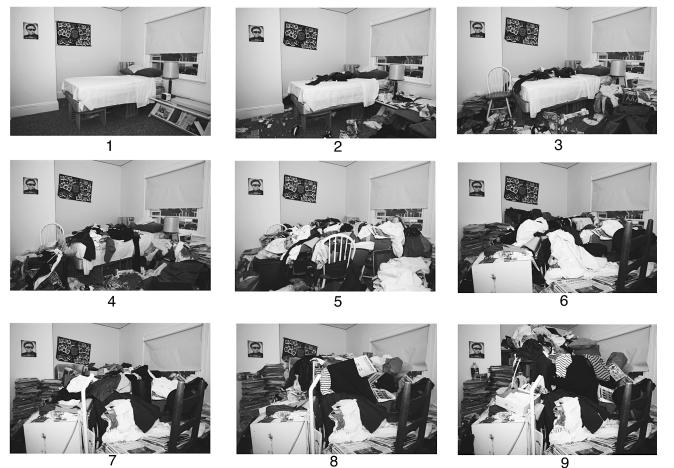

## Clutter Image Rating: Bedroom Please select the photo that most accurately reflects the amount of clutter in your room.

9

Figure 2.3 Clutter Image Rating Scale: Bedroom.